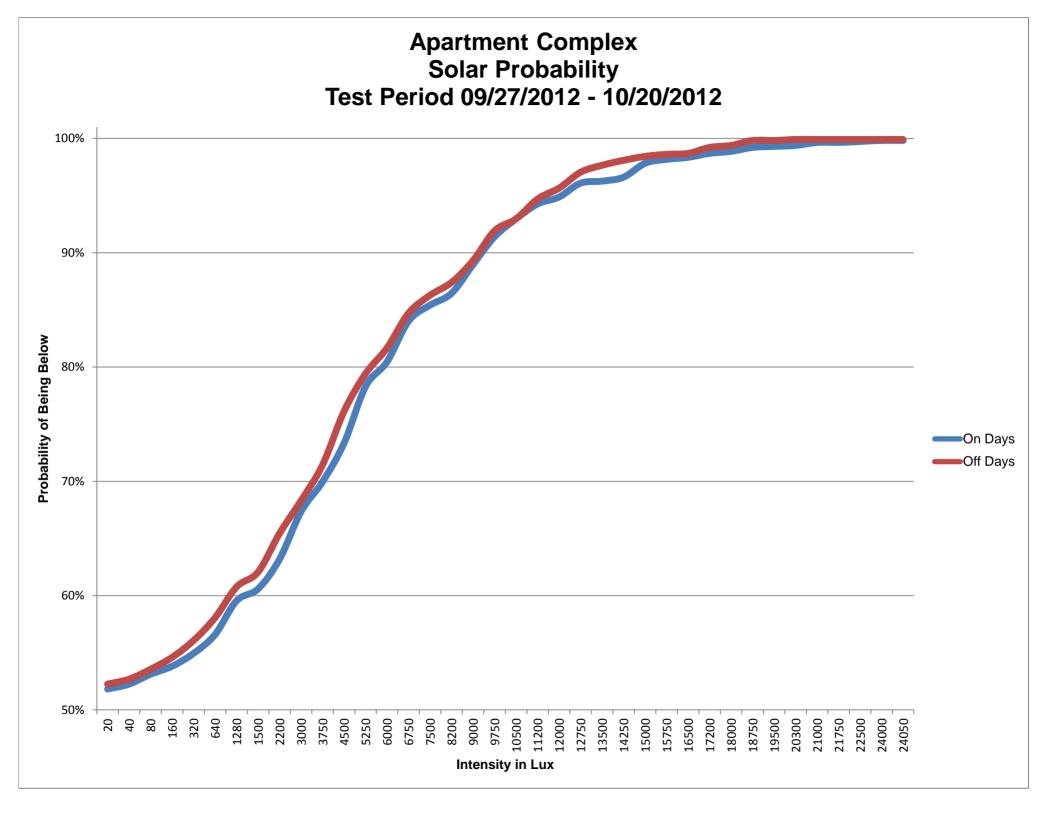

| 303 Sunnyside Blvd., Suite 75<br>Plainview, NY 11803-1508<br>Phone:(516) 676-0777<br>Fax: (516) 676-2640                                 | Test Report<br>Report No. 12171                    |
|------------------------------------------------------------------------------------------------------------------------------------------|----------------------------------------------------|
|                                                                                                                                          | Date: 10/06/12                                     |
| Customer:                                                                                                                                | Test Site Location:                                |
| Redutec ApS                                                                                                                              | NEUE LÜBECKER NORDDEUTSCHE<br>BAUGENOSSENSCHAFT EG |
| Attrupvej 4 • Strøby<br>8550 Ryomgård                                                                                                    | Koppeldamm 35, Elmshorn                            |
|                                                                                                                                          |                                                    |
|                                                                                                                                          | (Apartment Complex)                                |
| Test Type:                                                                                                                               | REFRIGERATION OTHER:                               |
| Product Tested: HW V LCH LCS CHW CHS                                                                                                     | AC CAC RU OTHER:                                   |
| Type of Equipment:                                                                                                                       |                                                    |
| Hydronic Heating Boiler with Indirect Domestic Hot Water Heater                                                                          | Test Start Date: 09/27/12                          |
| Buderus GE315                                                                                                                            |                                                    |
|                                                                                                                                          | Test End Date: 10/20/12<br>=======                 |
|                                                                                                                                          | No. of Days in Test: 24                            |
|                                                                                                                                          |                                                    |
|                                                                                                                                          |                                                    |
| BURNER RUN-TIME: in HRS.                                                                                                                 | in MIN. BURNER USAGE FACTOR:                       |
| IntelliCon ON-DAYS: 41:28:17                                                                                                             | IntelliCon On-Days: 14%                            |
| IntelliCon OFF-DAYS: 47:10:54 The B                                                                                                      | oilers Ran 12.10% IntelliCon Off-Days: 16%         |
| More on the Off-Days                                                                                                                     |                                                    |
| HEATING DEGREE-DAYS (FOR TEST PERIOD)                                                                                                    | DOMESTIC HW USAGE(LITERS):                         |
| IntelliCon ON-DAYS: 124 It was 3.5% Colder on the On-Days.                                                                               |                                                    |
| IntelliCon OFF-DAYS: 120                                                                                                                 |                                                    |
| Total: 244                                                                                                                               | IntelliCon Off-Days: 1594 x10                      |
|                                                                                                                                          | intellicon on-bays. 1594 x10                       |
|                                                                                                                                          | there was 6.21%                                    |
|                                                                                                                                          | Greater Usage on the On-Days.                      |
| IntelliCon ON-DAYS: 3250523                                                                                                              |                                                    |
| IntelliCon OFF-DAYS: <u>3026803</u> It was 7.39%                                                                                         | Sunnier on the On-Days.                            |
| BURNER CYCLING REDUCTION:                                                                                                                |                                                    |
|                                                                                                                                          |                                                    |
| IntelliCon ON-DAYS: 187                                                                                                                  |                                                    |
| IntelliCon OFF-DAYS: 343 Cycling was re                                                                                                  | educed by: 45.5%                                   |
| Savings = 15.07%                                                                                                                         |                                                    |
| COMMENTS: Although the Domestic Hot Water usage was greater on the "On" days witch creates more runtime we did not compensated for this. |                                                    |