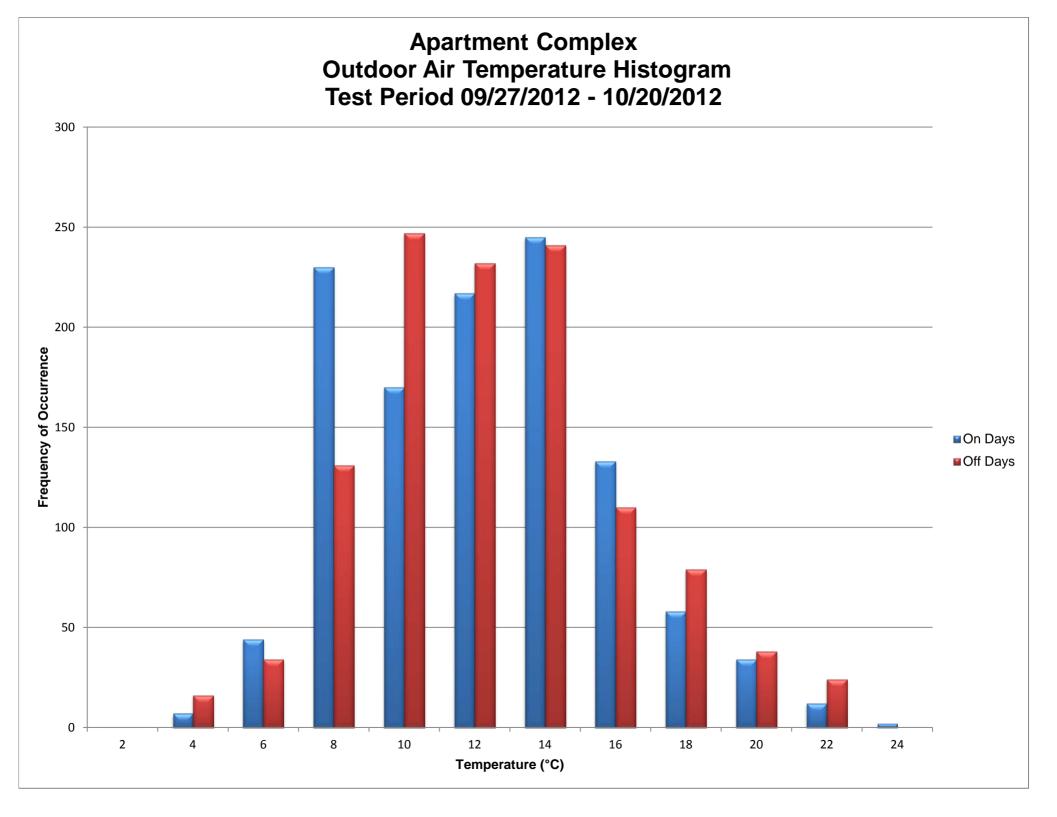

| 303 Sunnyside Blvd., Suite 75<br>Plainview, NY 11803-1508<br>Phone:(516) 676-0777<br>Fax: (516) 676-2640                                 | Test Report<br>Report No. 12171                    |
|------------------------------------------------------------------------------------------------------------------------------------------|----------------------------------------------------|
|                                                                                                                                          | Date: 10/06/12                                     |
| Customer:                                                                                                                                | Test Site Location:                                |
| Redutec ApS                                                                                                                              | NEUE LÜBECKER NORDDEUTSCHE<br>BAUGENOSSENSCHAFT EG |
| Attrupvej 4 • Strøby<br>8550 Ryomgård                                                                                                    | Koppeldamm 35, Elmshorn                            |
|                                                                                                                                          |                                                    |
|                                                                                                                                          | (Apartment Complex)                                |
| Test Type:                                                                                                                               | REFRIGERATION OTHER:                               |
| Product Tested: HW V LCH LCS CHW CHS                                                                                                     | AC CAC RU OTHER:                                   |
| Type of Equipment:                                                                                                                       |                                                    |
| Hydronic Heating Boiler with Indirect Domestic Hot Water Heater                                                                          | Test Start Date: 09/27/12                          |
| Buderus GE315                                                                                                                            |                                                    |
|                                                                                                                                          | Test End Date: 10/20/12<br>=======                 |
|                                                                                                                                          | No. of Days in Test: 24                            |
|                                                                                                                                          |                                                    |
|                                                                                                                                          |                                                    |
| BURNER RUN-TIME: in HRS.                                                                                                                 | in MIN. BURNER USAGE FACTOR:                       |
| IntelliCon ON-DAYS: 41:28:17                                                                                                             | IntelliCon On-Days: 14%                            |
| IntelliCon OFF-DAYS: 47:10:54 The B                                                                                                      | oilers Ran 12.10% IntelliCon Off-Days: 16%         |
| More on the Off-Days                                                                                                                     |                                                    |
| HEATING DEGREE-DAYS (FOR TEST PERIOD)                                                                                                    | DOMESTIC HW USAGE(LITERS):                         |
| IntelliCon ON-DAYS: 124 It was 3.5% Colder on the On-Days.                                                                               |                                                    |
| IntelliCon OFF-DAYS: 120                                                                                                                 |                                                    |
| Total: 244                                                                                                                               | IntelliCon Off-Days: 1594 x10                      |
|                                                                                                                                          | intellicon on-bays. 1594 x10                       |
|                                                                                                                                          | there was 6.21%                                    |
|                                                                                                                                          | Greater Usage on the On-Days.                      |
| IntelliCon ON-DAYS: 3250523                                                                                                              |                                                    |
| IntelliCon OFF-DAYS: <u>3026803</u> It was 7.39%                                                                                         | Sunnier on the On-Days.                            |
| BURNER CYCLING REDUCTION:                                                                                                                |                                                    |
|                                                                                                                                          |                                                    |
| IntelliCon ON-DAYS: 187                                                                                                                  |                                                    |
| IntelliCon OFF-DAYS: 343 Cycling was re                                                                                                  | educed by: 45.5%                                   |
| Savings = 15.07%                                                                                                                         |                                                    |
| COMMENTS: Although the Domestic Hot Water usage was greater on the "On" days witch creates more runtime we did not compensated for this. |                                                    |