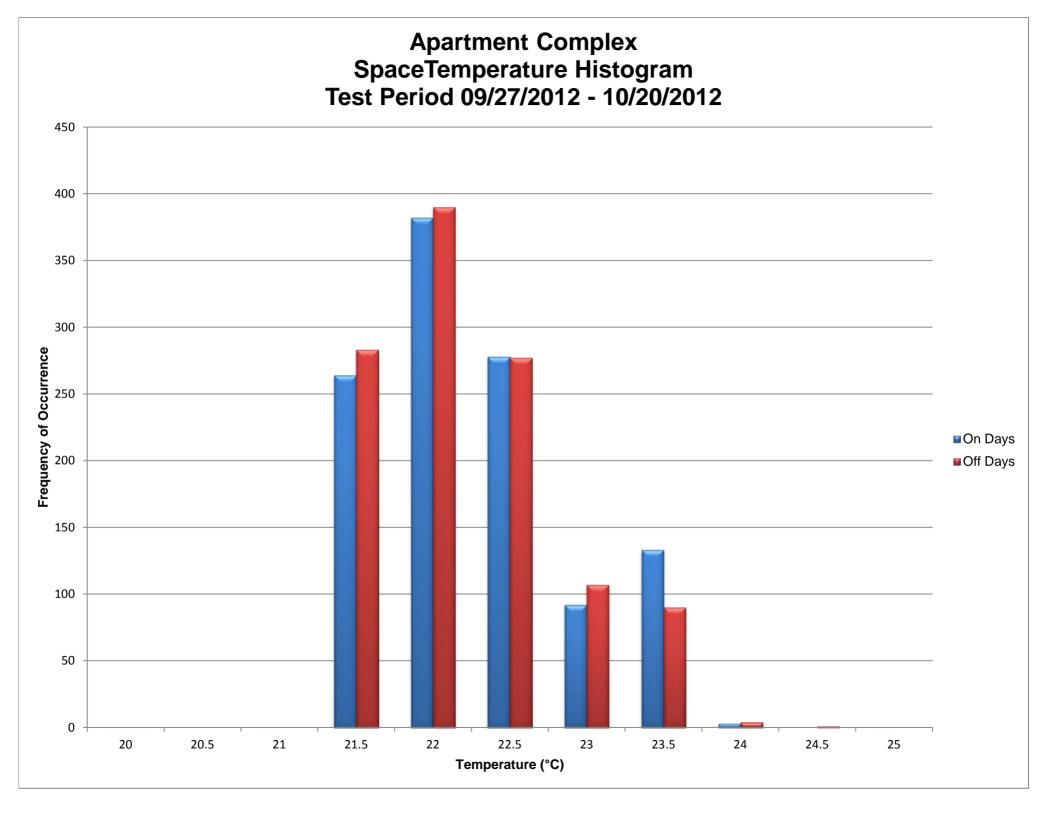

| 303 Sunnyside Blvd., Suite 75<br>Plainview, NY 11803-1508<br>Phone:(516) 676-0777<br>Fax: (516) 676-2640                                 | Test Report<br>Report No. 12171                    |
|------------------------------------------------------------------------------------------------------------------------------------------|----------------------------------------------------|
|                                                                                                                                          | Date: 10/06/12                                     |
| Customer:                                                                                                                                | Test Site Location:                                |
| Redutec ApS                                                                                                                              | NEUE LÜBECKER NORDDEUTSCHE<br>BAUGENOSSENSCHAFT EG |
| Attrupvej 4 • Strøby<br>8550 Ryomgård                                                                                                    | Koppeldamm 35, Elmshorn                            |
|                                                                                                                                          |                                                    |
|                                                                                                                                          | (Apartment Complex)                                |
| Test Type:                                                                                                                               | REFRIGERATION OTHER:                               |
| Product Tested: HW V LCH LCS CHW CHS                                                                                                     | AC CAC RU OTHER:                                   |
| Type of Equipment:                                                                                                                       |                                                    |
| Hydronic Heating Boiler with Indirect Domestic Hot Water Heater                                                                          | Test Start Date: 09/27/12                          |
| Buderus GE315                                                                                                                            |                                                    |
|                                                                                                                                          | Test End Date: 10/20/12<br>=======                 |
|                                                                                                                                          | No. of Days in Test: 24                            |
|                                                                                                                                          |                                                    |
|                                                                                                                                          |                                                    |
| BURNER RUN-TIME: in HRS.                                                                                                                 | in MIN. BURNER USAGE FACTOR:                       |
| IntelliCon ON-DAYS: 41:28:17                                                                                                             | IntelliCon On-Days: 14%                            |
| IntelliCon OFF-DAYS: 47:10:54 The B                                                                                                      | oilers Ran 12.10% IntelliCon Off-Days: 16%         |
| More on the Off-Days                                                                                                                     |                                                    |
| HEATING DEGREE-DAYS (FOR TEST PERIOD)                                                                                                    | DOMESTIC HW USAGE(LITERS):                         |
| IntelliCon ON-DAYS: 124 It was 3.5% Colder on the On-Days.                                                                               |                                                    |
| IntelliCon OFF-DAYS: 120                                                                                                                 |                                                    |
| Total: 244                                                                                                                               | IntelliCon Off-Days: 1594 x10                      |
|                                                                                                                                          | intellicon on-bays. 1594 x10                       |
|                                                                                                                                          | there was 6.21%                                    |
|                                                                                                                                          | Greater Usage on the On-Days.                      |
| IntelliCon ON-DAYS: 3250523                                                                                                              |                                                    |
| IntelliCon OFF-DAYS: <u>3026803</u> It was 7.39%                                                                                         | Sunnier on the On-Days.                            |
| BURNER CYCLING REDUCTION:                                                                                                                |                                                    |
|                                                                                                                                          |                                                    |
| IntelliCon ON-DAYS: 187                                                                                                                  |                                                    |
| IntelliCon OFF-DAYS: 343 Cycling was re                                                                                                  | educed by: 45.5%                                   |
| Savings = 15.07%                                                                                                                         |                                                    |
| COMMENTS: Although the Domestic Hot Water usage was greater on the "On" days witch creates more runtime we did not compensated for this. |                                                    |