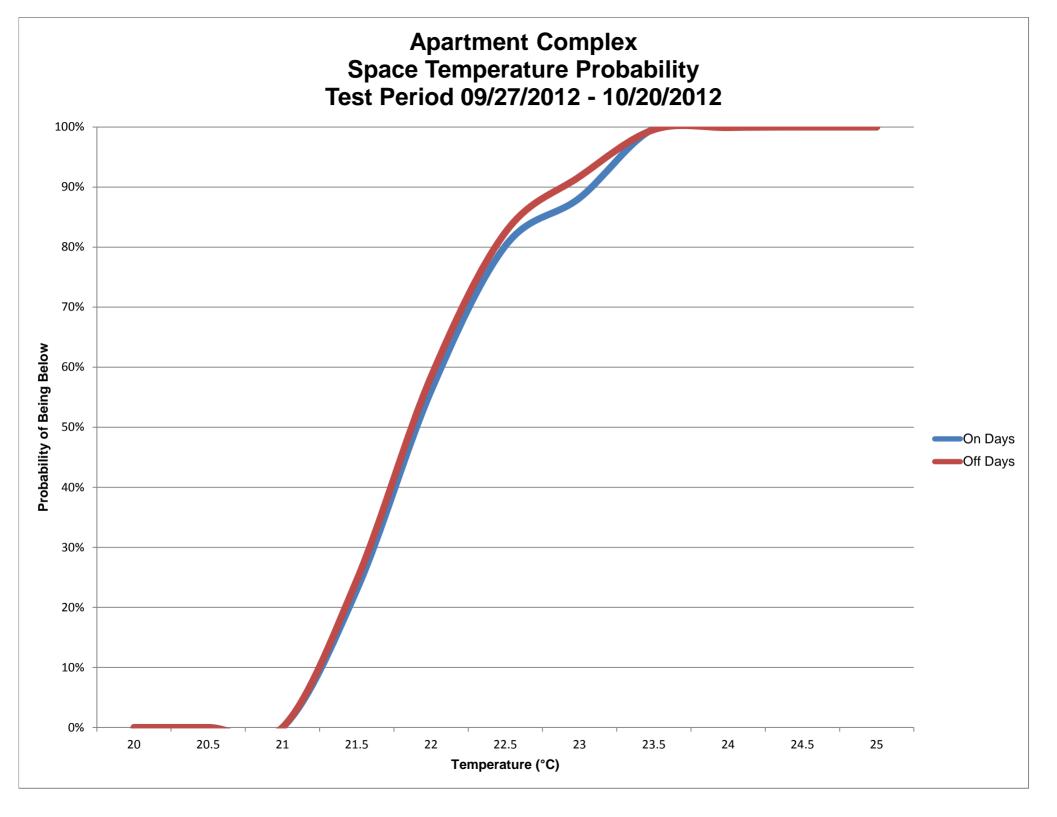

| 303 Sunnyside Blvd., Suite 75<br>Plainview, NY 11803-1508<br>Phone:(516) 676-0777<br>Fax: (516) 676-2640                                 | Test Report<br>Report No. 12171                    |
|------------------------------------------------------------------------------------------------------------------------------------------|----------------------------------------------------|
|                                                                                                                                          | Date: 10/06/12                                     |
| Customer:                                                                                                                                | Test Site Location:                                |
| Redutec ApS                                                                                                                              | NEUE LÜBECKER NORDDEUTSCHE<br>BAUGENOSSENSCHAFT EG |
| Attrupvej 4 • Strøby<br>8550 Ryomgård                                                                                                    | Koppeldamm 35, Elmshorn                            |
|                                                                                                                                          |                                                    |
|                                                                                                                                          | (Apartment Complex)                                |
| Test Type:                                                                                                                               | REFRIGERATION OTHER:                               |
| Product Tested: HW V LCH LCS CHW CHS                                                                                                     | AC CAC RU OTHER:                                   |
| Type of Equipment:                                                                                                                       |                                                    |
| Hydronic Heating Boiler with Indirect Domestic Hot Water Heater                                                                          | Test Start Date: 09/27/12                          |
| Buderus GE315                                                                                                                            |                                                    |
|                                                                                                                                          | Test End Date: 10/20/12<br>=======                 |
|                                                                                                                                          | No. of Days in Test: 24                            |
|                                                                                                                                          |                                                    |
|                                                                                                                                          |                                                    |
| BURNER RUN-TIME: in HRS.                                                                                                                 | in MIN. BURNER USAGE FACTOR:                       |
| IntelliCon ON-DAYS: 41:28:17                                                                                                             | IntelliCon On-Days: 14%                            |
| IntelliCon OFF-DAYS: 47:10:54 The B                                                                                                      | oilers Ran 12.10% IntelliCon Off-Days: 16%         |
| More on the Off-Days                                                                                                                     |                                                    |
| HEATING DEGREE-DAYS (FOR TEST PERIOD)                                                                                                    | DOMESTIC HW USAGE(LITERS):                         |
| IntelliCon ON-DAYS: 124 It was 3.5% Colder on the On-Days.                                                                               |                                                    |
| IntelliCon OFF-DAYS: 120                                                                                                                 |                                                    |
| Total: 244                                                                                                                               | IntelliCon Off-Days: 1594 x10                      |
|                                                                                                                                          | intellicon on-bays. 1594 x10                       |
|                                                                                                                                          | there was 6.21%                                    |
|                                                                                                                                          | Greater Usage on the On-Days.                      |
| IntelliCon ON-DAYS: 3250523                                                                                                              |                                                    |
| IntelliCon OFF-DAYS: <u>3026803</u> It was 7.39%                                                                                         | Sunnier on the On-Days.                            |
| BURNER CYCLING REDUCTION:                                                                                                                |                                                    |
|                                                                                                                                          |                                                    |
| IntelliCon ON-DAYS: 187                                                                                                                  |                                                    |
| IntelliCon OFF-DAYS: 343 Cycling was re                                                                                                  | educed by: 45.5%                                   |
| Savings = 15.07%                                                                                                                         |                                                    |
| COMMENTS: Although the Domestic Hot Water usage was greater on the "On" days witch creates more runtime we did not compensated for this. |                                                    |