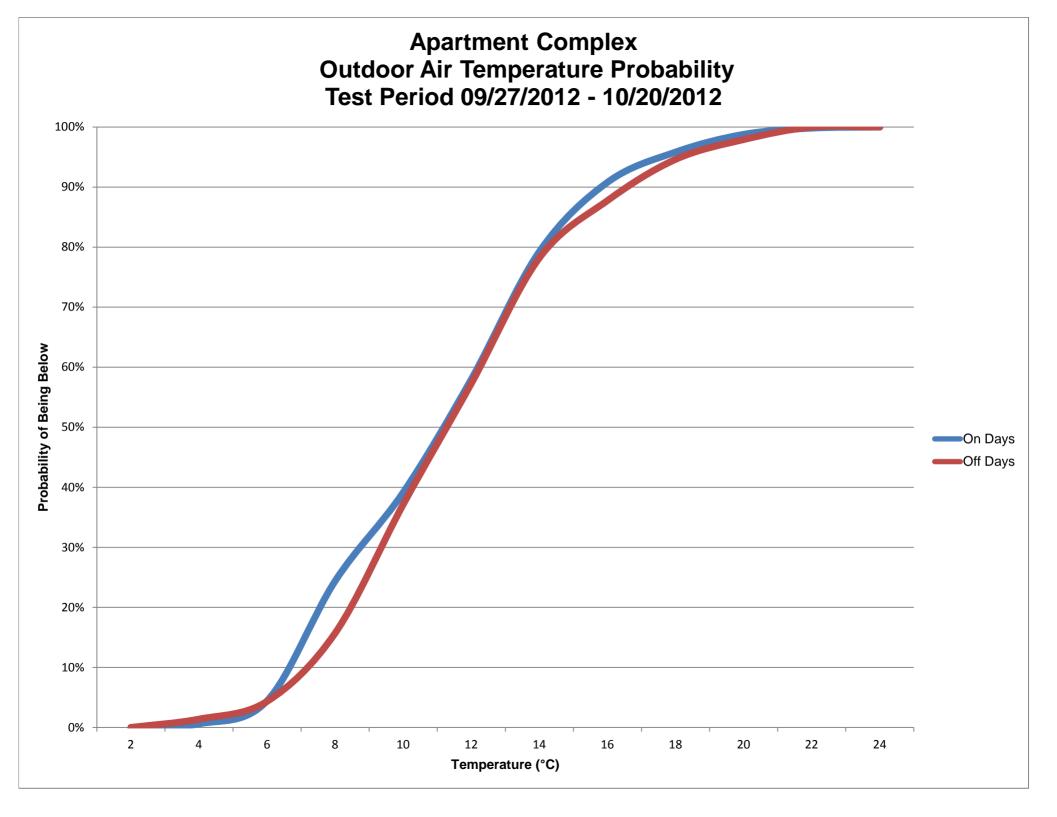

| 303 Sunnyside Blvd., Suite 75<br>Plainview, NY 11803-1508<br>Phone:(516) 676-0777<br>Fax: (516) 676-2640                                 | Test Report<br>Report No. 12171                    |
|------------------------------------------------------------------------------------------------------------------------------------------|----------------------------------------------------|
|                                                                                                                                          | Date: 10/06/12                                     |
| Customer:                                                                                                                                | Test Site Location:                                |
| Redutec ApS                                                                                                                              | NEUE LÜBECKER NORDDEUTSCHE<br>BAUGENOSSENSCHAFT EG |
| Attrupvej 4 • Strøby<br>8550 Ryomgård                                                                                                    | Koppeldamm 35, Elmshorn                            |
|                                                                                                                                          |                                                    |
|                                                                                                                                          | (Apartment Complex)                                |
| Test Type:                                                                                                                               | REFRIGERATION OTHER:                               |
| Product Tested: HW V LCH LCS CHW CHS                                                                                                     | AC CAC RU OTHER:                                   |
| Type of Equipment:                                                                                                                       |                                                    |
| Hydronic Heating Boiler with Indirect Domestic Hot Water Heater                                                                          | Test Start Date: 09/27/12                          |
| Buderus GE315                                                                                                                            |                                                    |
|                                                                                                                                          | Test End Date: 10/20/12<br>=======                 |
|                                                                                                                                          | No. of Days in Test: 24                            |
|                                                                                                                                          |                                                    |
|                                                                                                                                          |                                                    |
| BURNER RUN-TIME: in HRS.                                                                                                                 | in MIN. BURNER USAGE FACTOR:                       |
| IntelliCon ON-DAYS: 41:28:17                                                                                                             | IntelliCon On-Days: 14%                            |
| IntelliCon OFF-DAYS: 47:10:54 The B                                                                                                      | oilers Ran 12.10% IntelliCon Off-Days: 16%         |
| More on the Off-Days                                                                                                                     |                                                    |
| HEATING DEGREE-DAYS (FOR TEST PERIOD)                                                                                                    | DOMESTIC HW USAGE(LITERS):                         |
| IntelliCon ON-DAYS: 124 It was 3.5% Colder on the On-Days.                                                                               |                                                    |
| IntelliCon OFF-DAYS: 120                                                                                                                 |                                                    |
| Total: 244                                                                                                                               | IntelliCon Off-Days: 1594 x10                      |
|                                                                                                                                          | intellicon on-bays. 1594 x10                       |
|                                                                                                                                          | there was 6.21%                                    |
|                                                                                                                                          | Greater Usage on the On-Days.                      |
| IntelliCon ON-DAYS: 3250523                                                                                                              |                                                    |
| IntelliCon OFF-DAYS: <u>3026803</u> It was 7.39%                                                                                         | Sunnier on the On-Days.                            |
| BURNER CYCLING REDUCTION:                                                                                                                |                                                    |
|                                                                                                                                          |                                                    |
| IntelliCon ON-DAYS: 187                                                                                                                  |                                                    |
| IntelliCon OFF-DAYS: 343 Cycling was re                                                                                                  | educed by: 45.5%                                   |
| Savings = 15.07%                                                                                                                         |                                                    |
| COMMENTS: Although the Domestic Hot Water usage was greater on the "On" days witch creates more runtime we did not compensated for this. |                                                    |