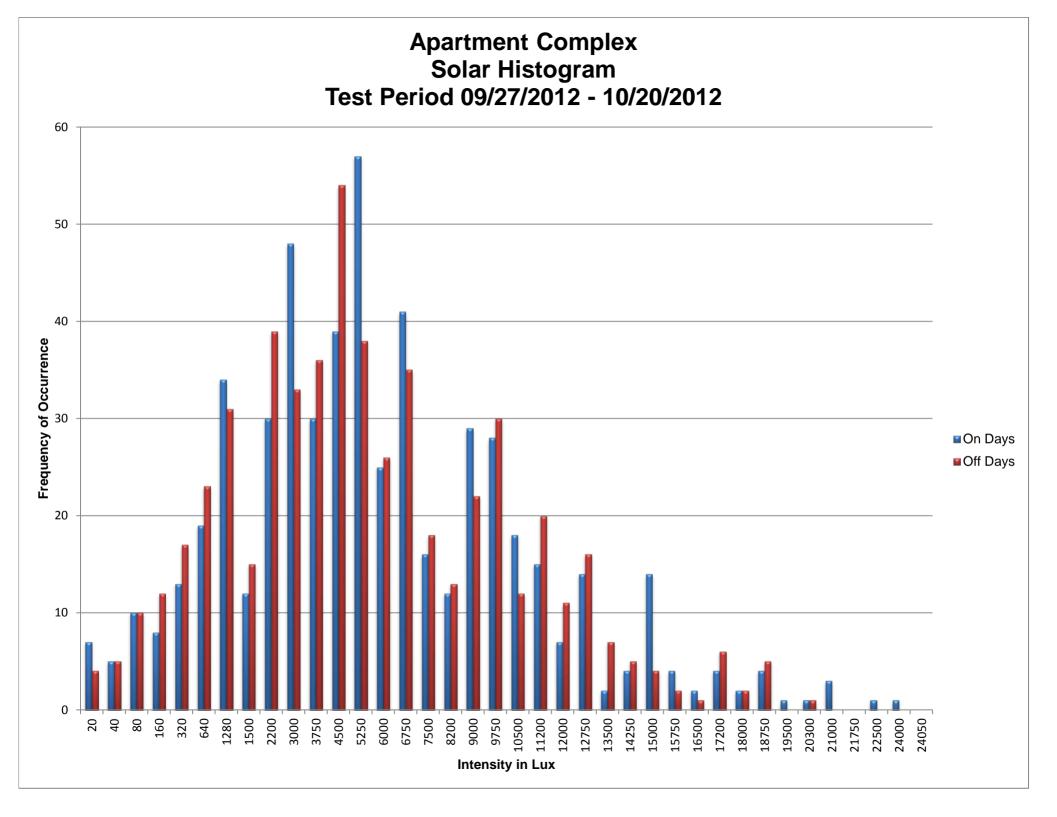

| 303 Sunnyside Blvd., Suite 75<br>Plainview, NY 11803-1508<br>Phone:(516) 676-0777<br>Fax: (516) 676-2640                                 | Test Report<br>Report No. 12171                    |
|------------------------------------------------------------------------------------------------------------------------------------------|----------------------------------------------------|
|                                                                                                                                          | Date: 10/06/12                                     |
| Customer:                                                                                                                                | Test Site Location:                                |
| Redutec ApS                                                                                                                              | NEUE LÜBECKER NORDDEUTSCHE<br>BAUGENOSSENSCHAFT EG |
| Attrupvej 4 • Strøby<br>8550 Ryomgård                                                                                                    | Koppeldamm 35, Elmshorn                            |
|                                                                                                                                          |                                                    |
|                                                                                                                                          | (Apartment Complex)                                |
| Test Type:                                                                                                                               | REFRIGERATION OTHER:                               |
| Product Tested: HW V LCH LCS CHW CHS                                                                                                     | AC CAC RU OTHER:                                   |
| Type of Equipment:                                                                                                                       |                                                    |
| Hydronic Heating Boiler with Indirect Domestic Hot Water Heater                                                                          | Test Start Date: 09/27/12                          |
| Buderus GE315                                                                                                                            |                                                    |
|                                                                                                                                          | Test End Date: 10/20/12<br>=======                 |
|                                                                                                                                          | No. of Days in Test: 24                            |
|                                                                                                                                          |                                                    |
|                                                                                                                                          |                                                    |
| BURNER RUN-TIME: in HRS.                                                                                                                 | in MIN. BURNER USAGE FACTOR:                       |
| IntelliCon ON-DAYS: 41:28:17                                                                                                             | IntelliCon On-Days: 14%                            |
| IntelliCon OFF-DAYS: 47:10:54 The B                                                                                                      | oilers Ran 12.10% IntelliCon Off-Days: 16%         |
| More on the Off-Days                                                                                                                     |                                                    |
| HEATING DEGREE-DAYS (FOR TEST PERIOD)                                                                                                    | DOMESTIC HW USAGE(LITERS):                         |
| IntelliCon ON-DAYS: 124 It was 3.5% Colder on the On-Days.                                                                               |                                                    |
| IntelliCon OFF-DAYS: 120                                                                                                                 |                                                    |
| Total: 244                                                                                                                               | IntelliCon Off-Days: 1594 x10                      |
|                                                                                                                                          | intellicon on-bays. 1594 x10                       |
|                                                                                                                                          | there was 6.21%                                    |
|                                                                                                                                          | Greater Usage on the On-Days.                      |
| IntelliCon ON-DAYS: 3250523                                                                                                              |                                                    |
| IntelliCon OFF-DAYS: <u>3026803</u> It was 7.39%                                                                                         | Sunnier on the On-Days.                            |
| BURNER CYCLING REDUCTION:                                                                                                                |                                                    |
|                                                                                                                                          |                                                    |
| IntelliCon ON-DAYS: 187                                                                                                                  |                                                    |
| IntelliCon OFF-DAYS: 343 Cycling was re                                                                                                  | educed by: 45.5%                                   |
| Savings = 15.07%                                                                                                                         |                                                    |
| COMMENTS: Although the Domestic Hot Water usage was greater on the "On" days witch creates more runtime we did not compensated for this. |                                                    |