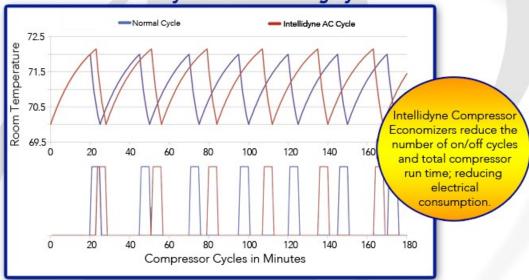

# How it works: Intellidyne®Air Conditioning Cycle

### Residential Air Conditioning Economizer

Designed for package or split AC systems with compressors rated between 1.5 and 4 tons. Works with reciprocating, scroll type, hermetic or semi-hermetic style compressors.