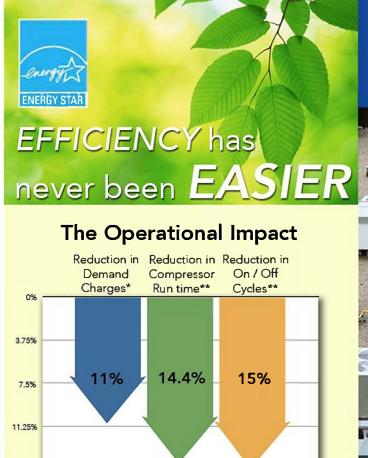

\*Con Edison Report: April 5, 2000

\*\*Brookhaven National Lab results from 2007 study prepared by NYSERDA

Economical • Efficient • Ecological • Easy

15%

innovative energy saving solutions for today's energy consumer.