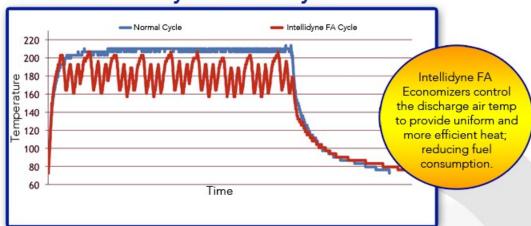

## How it works: Intellidyne®Forced-Air Cycle

### Forced-Air Heating Economizer

Designed for non-proportional, warm air furnaces with an input rating up to 400,000 BTU / hour. Fueled by #2 heating oil, natural gas, or propane.

FA